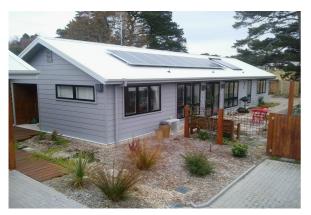

## BUNDANOON NET ZERO COTTAGE

Owners/Designers Glenn and Lee Robinson

Climate Zone 7 Cool Temperate Completed April 2012

Project aim was to show it is not expensive or complicated to build a highly energy efficient home

Comprehensive passive solar design. North facing windows. Well insulated and sealed. Concrete floor for thermal mass

Centralised galley kitchen

Compact Laundry

Plant room adjacent to hot water taps

Our rarely used heat pump COP 5 0.8kW electricity in 4kW heat out