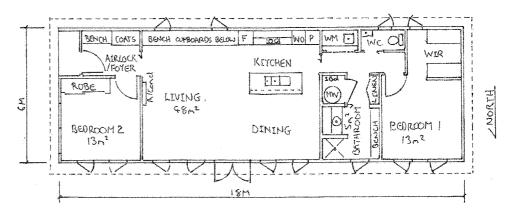

## BUNDANOON NET ZERO COTTAGE

Owners/Designers Glenn and Lee Robinson

Climate Zone 7 Cool Temperate Completed April 2012

Project aim was to show it is not expensive or complicated to build a highly energy efficient home

Comprehensive passive solar design. North facing windows. Well insulated and sealed. Concrete floor for thermal mass

Centralised galley kitchen

Compact Laundry

Plant room adjacent to hot water taps

Our rarely used heat pump COP 5 0.8kW electricity in 4kW heat out