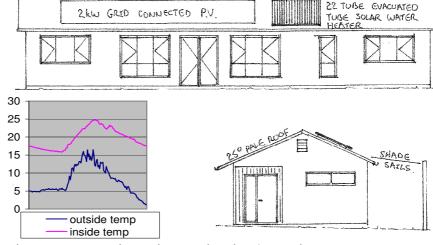

12mm Argon Charged Gap

Double Gasketted, Casement

July 10th temperature cycle. With no auxiliary heating used