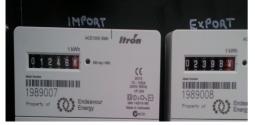

Almost twice the energy exported as imported over 12 month period with only 2kW of pholtovoltaic panels